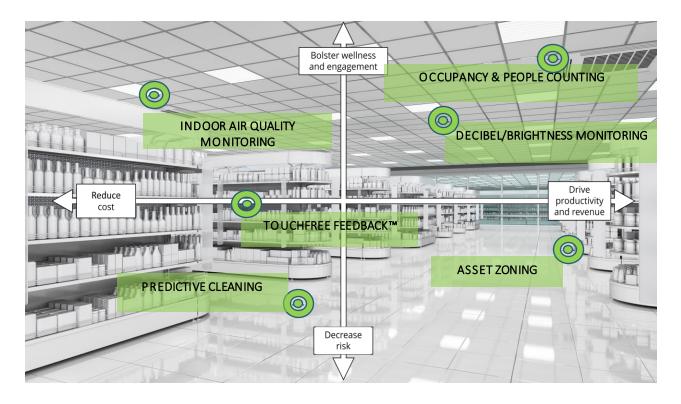

**Indoor Air Quality Monitoring** to reassure people, limit infection and prevent a CO<sup>2</sup> hit to productivity.

TouchFree Feedback<sup>™</sup> for engagement, responsiveness and to report issues before they become problems.

**Predictive Cleaning** to customers and staff and apply data-driven on-demand efficiency to inefficient cleaning routines.

**Occupancy/People Counting** for real-time traffic and density patterns and usage data to right-size real estate footprint.

**Decibel/Brightness monitors** detect unwanted and non-compliant conditions, boost comfort and decrease liability claims.

**Asset Zoning** tracks mobile equipment (carts, tools, hand-trucks and more) to increase productivity and generate stop-loss alerts to prevent theft.