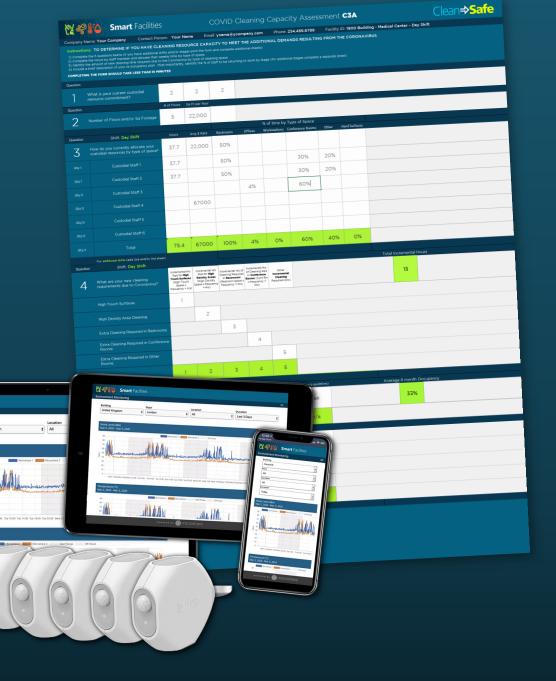

Predictive Occupancy Monitoring Cleaning Touchfree Indoor Air Quality Feedback Monitoring Asset Zoning Universal Contact Tracing

|          | For additional shifts (add 2nd and/or 3rd sheet)            |                                                                                         |                                                                                                                |                                                                                                         |                                 |                   |                        |                           |                           |
|----------|-------------------------------------------------------------|-----------------------------------------------------------------------------------------|----------------------------------------------------------------------------------------------------------------|---------------------------------------------------------------------------------------------------------|---------------------------------|-------------------|------------------------|---------------------------|---------------------------|
| Question | Shift: Day Shift                                            |                                                                                         |                                                                                                                |                                                                                                         |                                 |                   |                        | Total Incremental Hours   | Total Incremental Hours   |
| 4        | What are your new cleaning requirements due to Coronavirus? | Incremental Hrs Rqd for <b>High Touch Surfaces</b> (High Touch Space x frequency = hrs) | Incremental Hrs<br>Rqd for <b>High</b><br><b>Density Areas</b><br>(High Density<br>Space x frequency<br>= Hrs) | Incremental Hrs of<br>Cleaning Required<br>in <b>Restrooms</b><br>(Restroom space x<br>frequency = Hrs) | in Conference<br>Rooms (Conf Rm | Incremental       |                        | 15                        | 15 Question               |
|          | High Touch Surfaces                                         | 1                                                                                       |                                                                                                                |                                                                                                         |                                 |                   |                        |                           | 1                         |
|          | High Density Area Cleaning                                  |                                                                                         | 2                                                                                                              |                                                                                                         |                                 |                   |                        |                           |                           |
|          | Extra Cleaning Required in Restrooms                        |                                                                                         |                                                                                                                | 3                                                                                                       |                                 |                   |                        |                           | Question                  |
|          | Extra Cleaning Required in Conference<br>Rooms              |                                                                                         |                                                                                                                |                                                                                                         | 4                               |                   |                        |                           | 2                         |
|          | Extra Cleaning Required in Other<br>Rooms                   |                                                                                         |                                                                                                                |                                                                                                         |                                 | 5                 |                        |                           |                           |
|          | Total                                                       | 1                                                                                       | 2                                                                                                              | 3                                                                                                       | 4                               | 5                 |                        |                           | Question                  |
|          | For additional shifts (add 2nd and/or 3rd sheet)            |                                                                                         |                                                                                                                |                                                                                                         |                                 |                   |                        |                           | 7                         |
| Question | Shift: Day Shift                                            | % of Staff return                                                                       | ning to work by st                                                                                             | tage Aligned with I                                                                                     | Local Regulations               | (to meet social o | distancing guidelines) | Average 6 month Occupancy | Average 6 month Occupancy |
| 5        | What is your organization's current re-<br>occupancy plan?  | Aug                                                                                     | Sep                                                                                                            | Oct                                                                                                     | Nov                             | Dec               | Jan                    | 33%                       | 33%                       |
|          |                                                             |                                                                                         |                                                                                                                |                                                                                                         |                                 |                   |                        |                           | Question                  |
|          | Current Occupancy (at July 15, 2020)                        | 10%                                                                                     | 10%                                                                                                            | 10%                                                                                                     | 10%                             | 10%               | n/a                    |                           | 1                         |
|          |                                                             |                                                                                         |                                                                                                                |                                                                                                         |                                 |                   |                        |                           | 4                         |
|          | Return to Work: Stage 1                                     |                                                                                         |                                                                                                                |                                                                                                         |                                 |                   |                        |                           | Question                  |
|          | Dept X, Y & Z (Mon, Wed)                                    | 0%                                                                                      | 20%                                                                                                            | 20%                                                                                                     | 30%                             | 30%               | 50%                    |                           | - Question                |
|          | Dept A, B, C (Tues, Thur)                                   |                                                                                         | 20%                                                                                                            | 20%                                                                                                     | 30%                             | 30%               | 50%                    |                           | 5                         |
|          |                                                             |                                                                                         |                                                                                                                |                                                                                                         |                                 |                   |                        |                           |                           |
|          | Description                                                 |                                                                                         |                                                                                                                |                                                                                                         |                                 |                   |                        |                           |                           |
|          | Total                                                       | 10%                                                                                     | 30%                                                                                                            | 30%                                                                                                     | 40%                             | 40%               | 50%                    |                           |                           |
|          | For additional shifts (add 2nd and/or 3rd sheet)            |                                                                                         |                                                                                                                |                                                                                                         |                                 |                   |                        |                           |                           |

COVID Cleaning Capacity Assessment C3A

#### **COVID Cleaning Capacity Assessment C3A**

#### **USE CASES:**

 Office with a customary Return-to-Work (RTW) Plan

Smart Facilities

COMPLETING THE FORM SHOULD TAKE LESS THAN 10 MINUTES

Clean**⇒Safe** 

COVID Cleaning Capacity Assessment C3A

20%

20%

30%

TO DETERMINE IF YOU HAVE CLEANING RESOURCE CAPACITY TO MEET THE ADDITIONAL DEMANDS RESULTING FROM THE CORONAVIRUS

22,000

37.7

50%