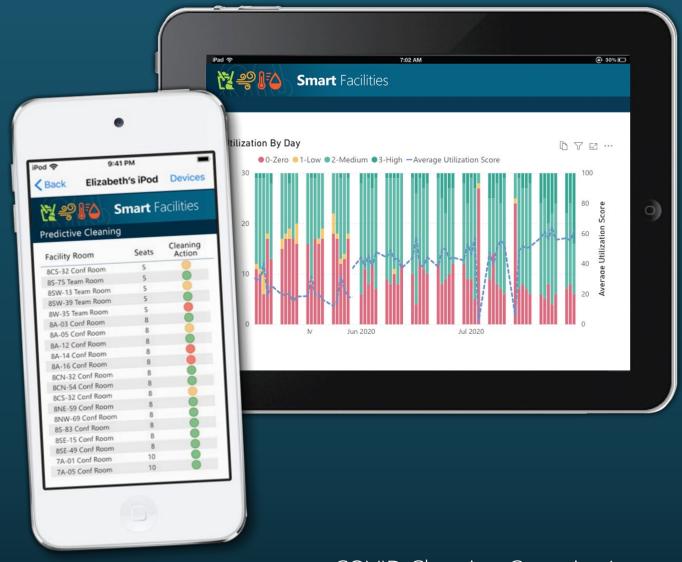

### Use Case: High-demand Hospital

- Pockets of under-utilized space
- Provided cleaning capacity for COVID.
- New capacity isn't transparent without the space utilization data.

COVID Cleaning Capacity Assessment