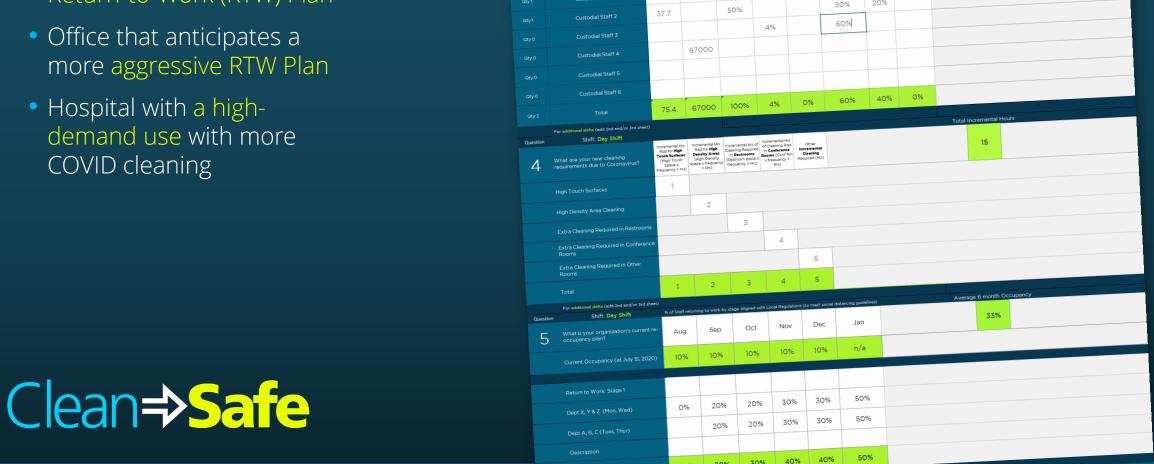

Predictive Occupancy Monitoring Cleaning Touchfree Indoor Air Quality Feedback Monitoring Asset Zoning Universal Contact Tracing

|          | For additional shifts (add 2nd and/or 3rd sheet)            |                                                                                         |                                                                                                                |                                                                                                         |                                 |                   |                        |                           |                           |
|----------|-------------------------------------------------------------|-----------------------------------------------------------------------------------------|----------------------------------------------------------------------------------------------------------------|---------------------------------------------------------------------------------------------------------|---------------------------------|-------------------|------------------------|---------------------------|---------------------------|
| Question | Shift: Day Shift                                            |                                                                                         |                                                                                                                |                                                                                                         |                                 |                   |                        | Total Incremental Hours   | Total Incremental Hours   |
| 4        | What are your new cleaning requirements due to Coronavirus? | Incremental Hrs Rqd for <b>High Touch Surfaces</b> (High Touch Space x frequency = hrs) | Incremental Hrs<br>Rqd for <b>High</b><br><b>Density Areas</b><br>(High Density<br>Space x frequency<br>= Hrs) | Incremental Hrs of<br>Cleaning Required<br>in <b>Restrooms</b><br>(Restroom space x<br>frequency = Hrs) | in Conference<br>Rooms (Conf Rm | Incremental       |                        | 15                        | 15 Question               |
|          | High Touch Surfaces                                         | 1                                                                                       |                                                                                                                |                                                                                                         |                                 |                   |                        |                           | 1                         |
|          | High Density Area Cleaning                                  |                                                                                         | 2                                                                                                              |                                                                                                         |                                 |                   |                        |                           |                           |
|          | Extra Cleaning Required in Restrooms                        |                                                                                         |                                                                                                                | 3                                                                                                       |                                 |                   |                        |                           | Question                  |
|          | Extra Cleaning Required in Conference<br>Rooms              |                                                                                         |                                                                                                                |                                                                                                         | 4                               |                   |                        |                           | 2                         |
|          | Extra Cleaning Required in Other<br>Rooms                   |                                                                                         |                                                                                                                |                                                                                                         |                                 | 5                 |                        |                           |                           |
|          | Total                                                       | 1                                                                                       | 2                                                                                                              | 3                                                                                                       | 4                               | 5                 |                        |                           | Question                  |
|          | For additional shifts (add 2nd and/or 3rd sheet)            |                                                                                         |                                                                                                                |                                                                                                         |                                 |                   |                        |                           | 7                         |
| Question | Shift: Day Shift                                            | % of Staff return                                                                       | ning to work by st                                                                                             | tage Aligned with I                                                                                     | Local Regulations               | (to meet social o | distancing guidelines) | Average 6 month Occupancy | Average 6 month Occupancy |
| 5        | What is your organization's current re-<br>occupancy plan?  | Aug                                                                                     | Sep                                                                                                            | Oct                                                                                                     | Nov                             | Dec               | Jan                    | 33%                       | 33%                       |
|          |                                                             |                                                                                         |                                                                                                                |                                                                                                         |                                 |                   |                        |                           | Question                  |
|          | Current Occupancy (at July 15, 2020)                        | 10%                                                                                     | 10%                                                                                                            | 10%                                                                                                     | 10%                             | 10%               | n/a                    |                           | 1                         |
|          |                                                             |                                                                                         |                                                                                                                |                                                                                                         |                                 |                   |                        |                           | 4                         |
|          | Return to Work: Stage 1                                     |                                                                                         |                                                                                                                |                                                                                                         |                                 |                   |                        |                           | Question                  |
|          | Dept X, Y & Z (Mon, Wed)                                    | 0%                                                                                      | 20%                                                                                                            | 20%                                                                                                     | 30%                             | 30%               | 50%                    |                           | - Question                |
|          | Dept A, B, C (Tues, Thur)                                   |                                                                                         | 20%                                                                                                            | 20%                                                                                                     | 30%                             | 30%               | 50%                    |                           | 5                         |
|          |                                                             |                                                                                         |                                                                                                                |                                                                                                         |                                 |                   |                        |                           |                           |
|          | Description                                                 |                                                                                         |                                                                                                                |                                                                                                         |                                 |                   |                        |                           |                           |
|          | Total                                                       | 10%                                                                                     | 30%                                                                                                            | 30%                                                                                                     | 40%                             | 40%               | 50%                    |                           |                           |
|          | For additional shifts (add 2nd and/or 3rd sheet)            |                                                                                         |                                                                                                                |                                                                                                         |                                 |                   |                        |                           |                           |

#### **USE CASES:**

 Office with a customary Return-to-Work (RTW) Plan

Smart Facilities

COMPLETING THE FORM SHOULD TAKE LESS THAN 10 MINUTES

Clean**⇒Safe** 

COVID Cleaning Capacity Assessment C3A

20%

20%

30%

TO DETERMINE IF YOU HAVE CLEANING RESOURCE CAPACITY TO MEET THE ADDITIONAL DEMANDS RESULTING FROM THE CORONAVIRUS

22,000

37.7

50%